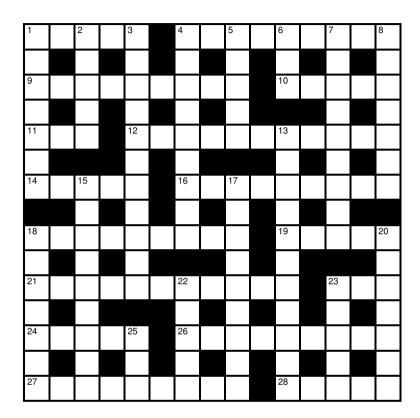

## Nixie 'Latte' Crossword 1

## **Across**

- 1 Historical object (5)
- 4 Madder Wild Bob attacked\* (9)
- **9** Weird Uncle Rod's a rascal\* (9)
- **10** Implicit (5)
- 11 Deer with caviar\* (3)
- **12** Condenses (11)
- cluedetectivepuzzleagency.com
- © Clue Detective Puzzle Agency

- **14** Tsunami a miss for Florida locale\* (5)
- **16** Where the Parthenon is (9)
- **18** Expand naughty lie? It's justified\* (9)
- **19** Nullify (5)
- 21 New England state (11)
- 23 Sheepish sound comes from Abraham regularly\* (3)
- **24** Adult presented a succulent plant\* (5)
- 26 Mouth-watering (9)
- **27** Held dear (9)
- 28 Left nine cut up sheets and suchlike\* (5)

## Down

- 1 Speaker's dais (7)
- 2 Some vindaloo seasoning is free\* (5)
- 3 Pollute ancient damaged moat\* (11)
- 4 Dummy fowl gets British shower\* (9)
- 5 Confused scuffle (5)
- 6 Perform in factory\* (3)
- 7 Athletic contest with ten events (9)
- 8 Loathes retiring editor exams\* (7)

- 13 Critical map is torn and unsuitable\* (11)
- **15** Addition (9)
- 17 Scorned, I did cruel version\* (9)
- **18** Can then break charm\* (7)
- 20 Intermediary (7)
- **22** A sample of stud ornaments from Elizabeth I's time\* (5)
- 23 Grill branch individual\* (5)
- 25 Goddess hides in rodeos\* (3)